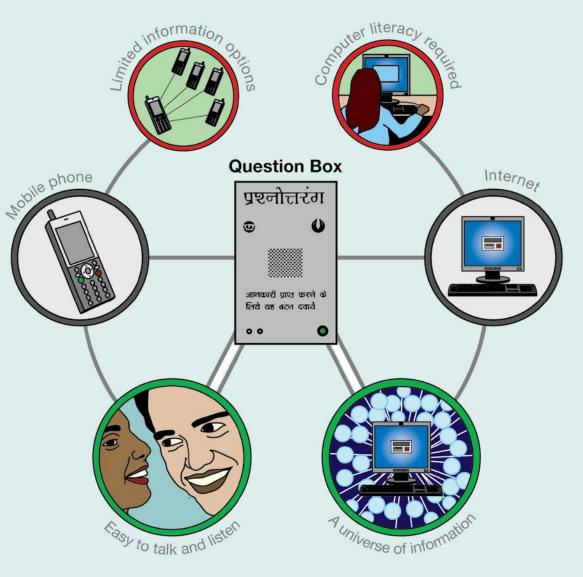

### Why Question Box

Less than 5% of Indians are active Internet users, only 9 million Internet subscriptions

Mobile access & usage is exploding

• Indians adding 8 million mobile subscriptions monthly.

Only approx half of Indians are literate

25% of the developing world's children are not in school

Bottom line: India & much of developing world are not going to access information via reading

www.questionbox.org