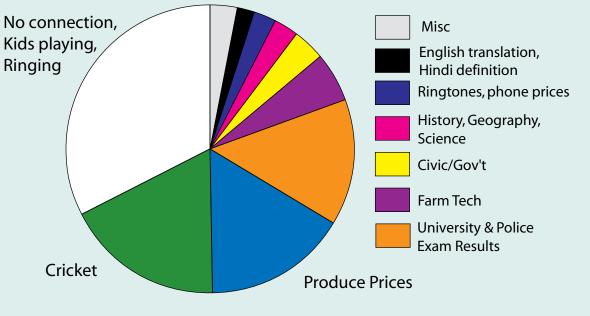

#### **Question Topics**

#### **Sample Questions**

| Gen-<br>der | Age | Return<br>User? | What was the question?                                                      | Response                                                             | Source                                                  |
|-------------|-----|-----------------|-----------------------------------------------------------------------------|----------------------------------------------------------------------|---------------------------------------------------------|
| F           | 14  | Ν               | Square root of 25                                                           | i am giving ans=5                                                    | i was not search anywhere.                              |
| М           | 14  | Ν               | Lona related to which sports?                                               | i was serching lona sports. and it is related to kabbadi.            | www.goindiago.com/sports/kabaddi/kabaddi1.htm           |
| М           | 16  | Y               | He asked me India vs Australia match score.                                 | i replied him ,match score india vs<br>Australia,INDIA=210/5Overs 30 | www.action8cricket.com/Watch_Live_Cricket_<br>Score.htm |
| F           | 25  | Ν               | She asked me pumpkin price of ghaziabad?                                    | I replied her pumpkin price is 320 rs/quintel.                       | http://agmarknet.nic.in/SearchCmmMkt.asp                |
| М           | 30  | Y               | He asked me the information of LLB entrance form of ccs university declared | i was giving the ans no LLB en-<br>trance form not declared          | http://ccsum.com/result/result.asp                      |