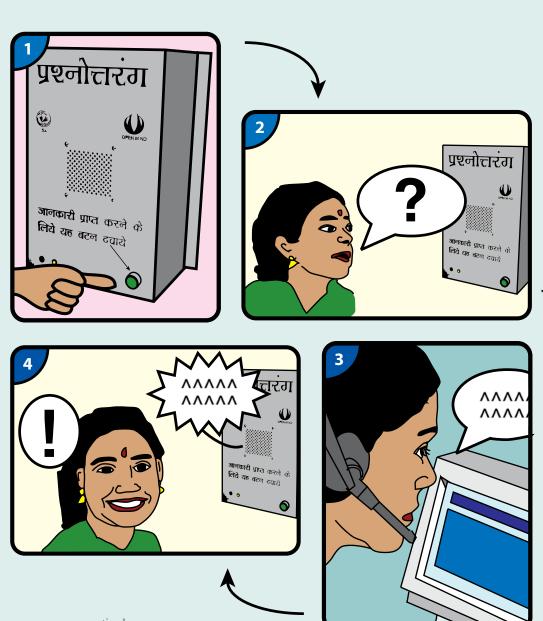

### **Operation of**

**Question Box** 

- Push the green button
- Connect to the Operator

**Question Box** 

- Ask Question
- Operator Searches
- Operator Gives Answer
- Happy User!